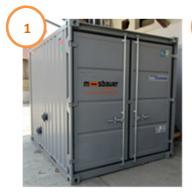

## **Separation container**

Fully assembled separation plant in weatherproof 10'-container

## Advantages of a container solution:

- Plant mounted ready for connection / little installation effort at the point of use
- Completely wired system control / user-friendly
- Easily accessible and protected from the weather
- Pleasant and clean work during maintenance and care of the plant

- 1 Simple construction in a weatherproof 10'- Container
- 2 Proven in practice for years is the separation container with fully automatic control and monitoring of the separation
- 3 The system control as well as a work light and a working socket are completely assembled easy to operate thanks to a Siemens Logo with display.
- 4 Programmable flow meter and electrical central lubrication ensure safe and low-maintenance operation of the complete system.
- Discharge chute for clean solids discharge. It also serves as a guardrail with the lid open during operation.