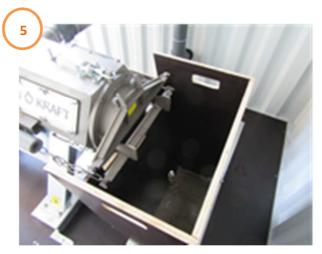

- 1 Simple construction in a weatherproof 10'- Container
- 2 Proven in practice for years is the separation container with fully automatic control and monitoring of the separation
- 3 The system control as well as a work light and a working socket are completely assembled easy to operate thanks to a Siemens Logo with display.
- 4 Programmable flow meter and electrical central lubrication ensure safe and low-maintenance operation of the complete system.
- Discharge chute for clean solids discharge. It also serves as a guardrail with the lid open during operation.