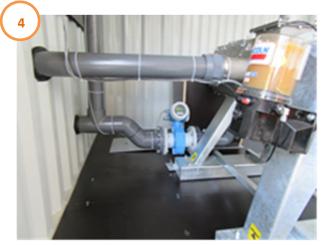

- 1 Simple construction in a weatherproof 10'- Container
- 2 Proven in practice for years is the separation container with fully automatic control and monitoring of the separation
- 3 The system control as well as a work light and a working socket are completely assembled easy to operate thanks to a Siemens Logo with display.
- 4 Programmable flow meter and electrical central lubrication ensure safe and low-maintenance operation of the complete system.
- Discharge chute for clean solids discharge. It also serves as a guardrail with the lid open during operation.