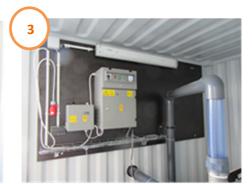

- 1 Simple construction in a weatherproof 10'- Container
- 2 Proven in practice for years is the separation container with fully automatic control and monitoring of the separation
- 3 The system control as well as a work light and a working socket are completely assembled easy to operate thanks to a Siemens Logo with display.
- 4 Programmable flow meter and electrical central lubrication ensure safe and low-maintenance operation of the complete system.
- Discharge chute for clean solids discharge. It also serves as a guardrail with the lid open during operation.