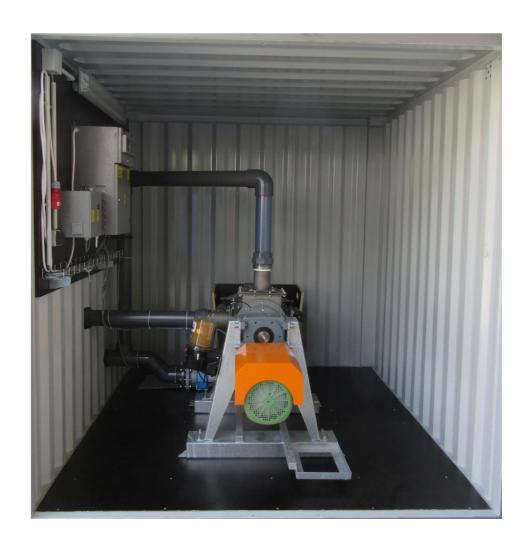

- 1 Simple construction in a weatherproof 10'- Container
- 2 Proven in practice for years is the separation container with fully automatic control and monitoring of the separation
- 3 The system control as well as a work light and a working socket are completely assembled easy to operate thanks to a Siemens Logo with display.
- 4 Programmable flow meter and electrical central lubrication ensure safe and low-maintenance operation of the complete system.
- Discharge chute for clean solids discharge. It also serves as a guardrail with the lid open during operation.