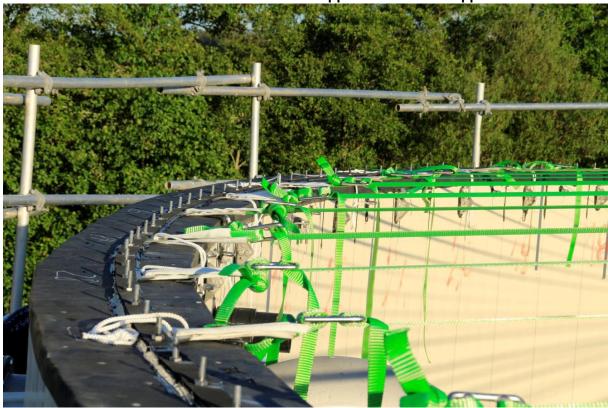

## Double membrane gas storage

with belt/net construction

Belts are tensioned over the center support towards the opposite rail

## Screwed mounting rail Underlay net is attached and fastened

Weather protection film is rolled out and attached to the rails/anchors