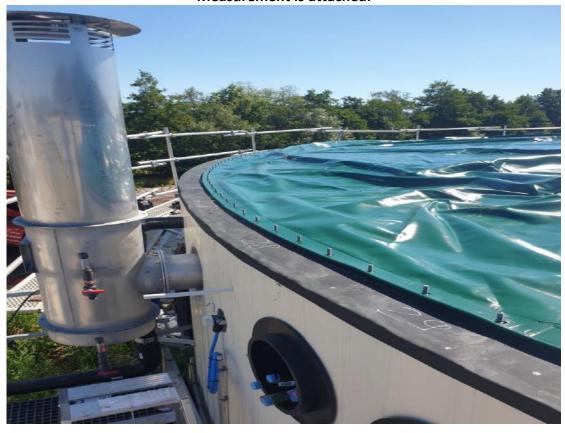

## Gas storage foil is rolled out and fastened. Measurement is attached.

| Number | Description                  |
|--------|------------------------------|
| 1      | Wall top                     |
| 2      | Wall top sealing (optional)  |
| 3      | Sealant                      |
| 4      | Clamp rail incl. belt holder |
| 5      | Sealant                      |
| 6      | Gas Storage Foil PVC         |
| 7      | Weather protection film PVC  |
| 8      | Rain deflector               |
| 9      | Top terminal rail            |
| 10     | Anchor                       |
| 11     | Nut                          |
| 12     | Washer                       |