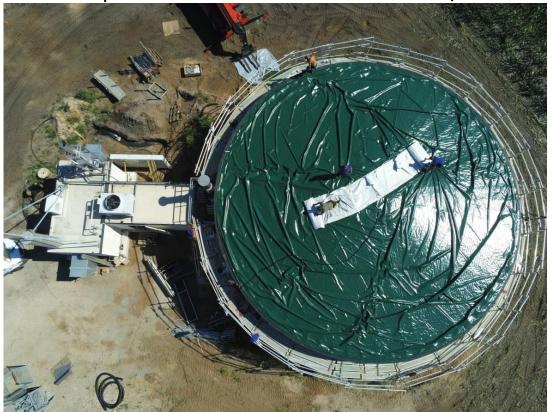

## Gas storage foil is rolled out and fastened. Measurement is attached.

| Number | Description                  |
|--------|------------------------------|
| 1      | Wall top                     |
| 2      | Wall top sealing (optional)  |
| 3      | Sealant                      |
| 4      | Clamp rail incl. belt holder |
| 5      | Sealant                      |
| 6      | Gas Storage Foil PVC         |
| 7      | Weather protection film PVC  |
| 8      | Rain deflector               |
| 9      | Top terminal rail            |
| 10     | Anchor                       |
| 11     | Nut                          |
| 12     | Washer                       |