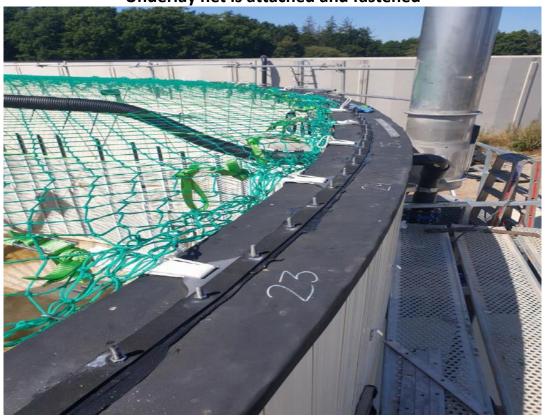

## Screwed mounting rail Underlay net is attached and fastened

Weather protection film is rolled out and attached to the rails/anchors