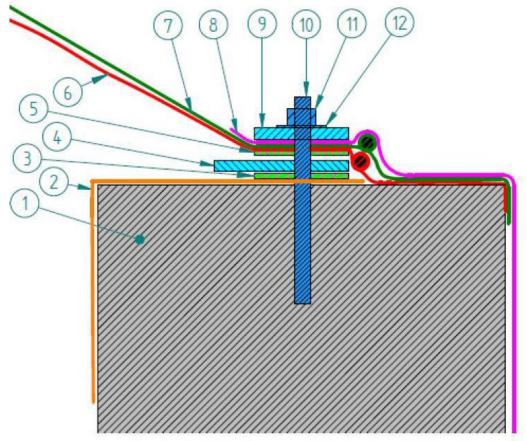

## Gas storage foil is rolled out and fastened. Measurement is attached.

| Number | Description                  |
|--------|------------------------------|
| 1      | Wall top                     |
| 2      | Wall top sealing (optional)  |
| 3      | Sealant                      |
| 4      | Clamp rail incl. belt holder |
| 5      | Sealant                      |
| 6      | Gas Storage Foil PVC         |
| 7      | Weather protection film PVC  |
| 8      | Rain deflector               |
| 9      | Top terminal rail            |
| 10     | Anchor                       |
| 11     | Nut                          |
| 12     | Washer                       |