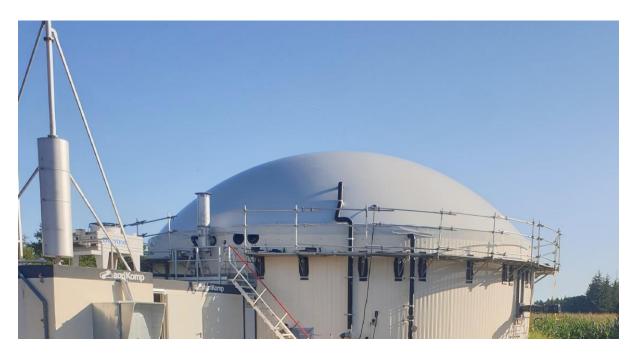

## Double membrane gas storage

with belt/net construction

Belts are tensioned over the center support towards the opposite rail